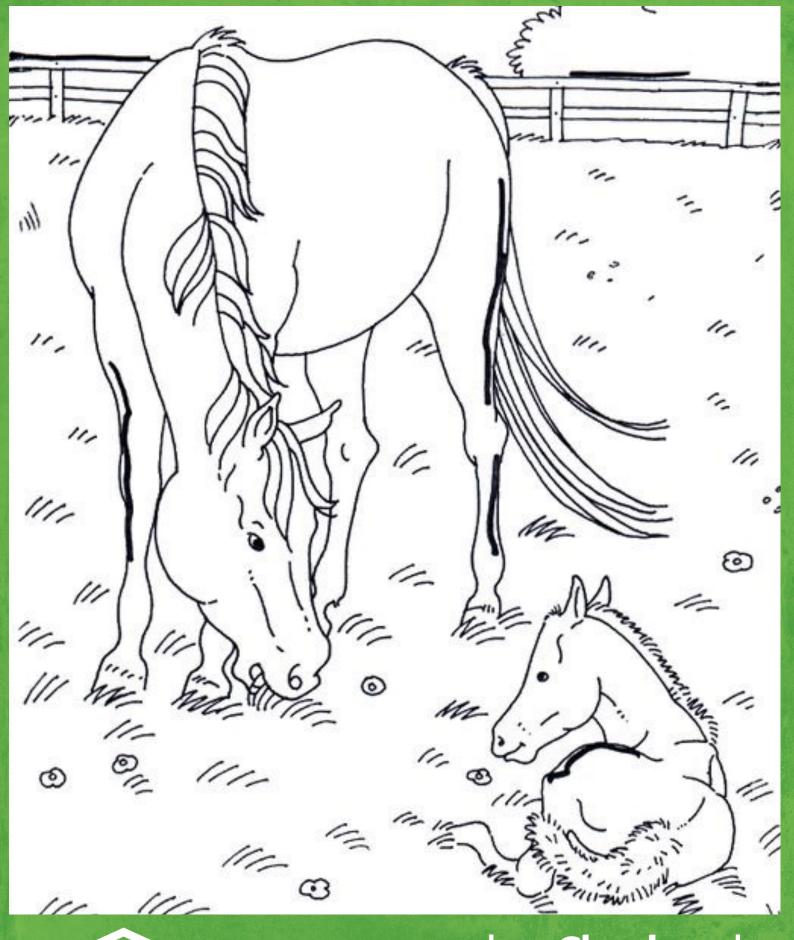

## COLOURING COMPETITION TIME!

Choose your favourite design from the attached three pictures, colour in the picture until you are happy with your work and then drop your best piece of work into the Sanctuary or into one of our Charity Shops before August 31st!