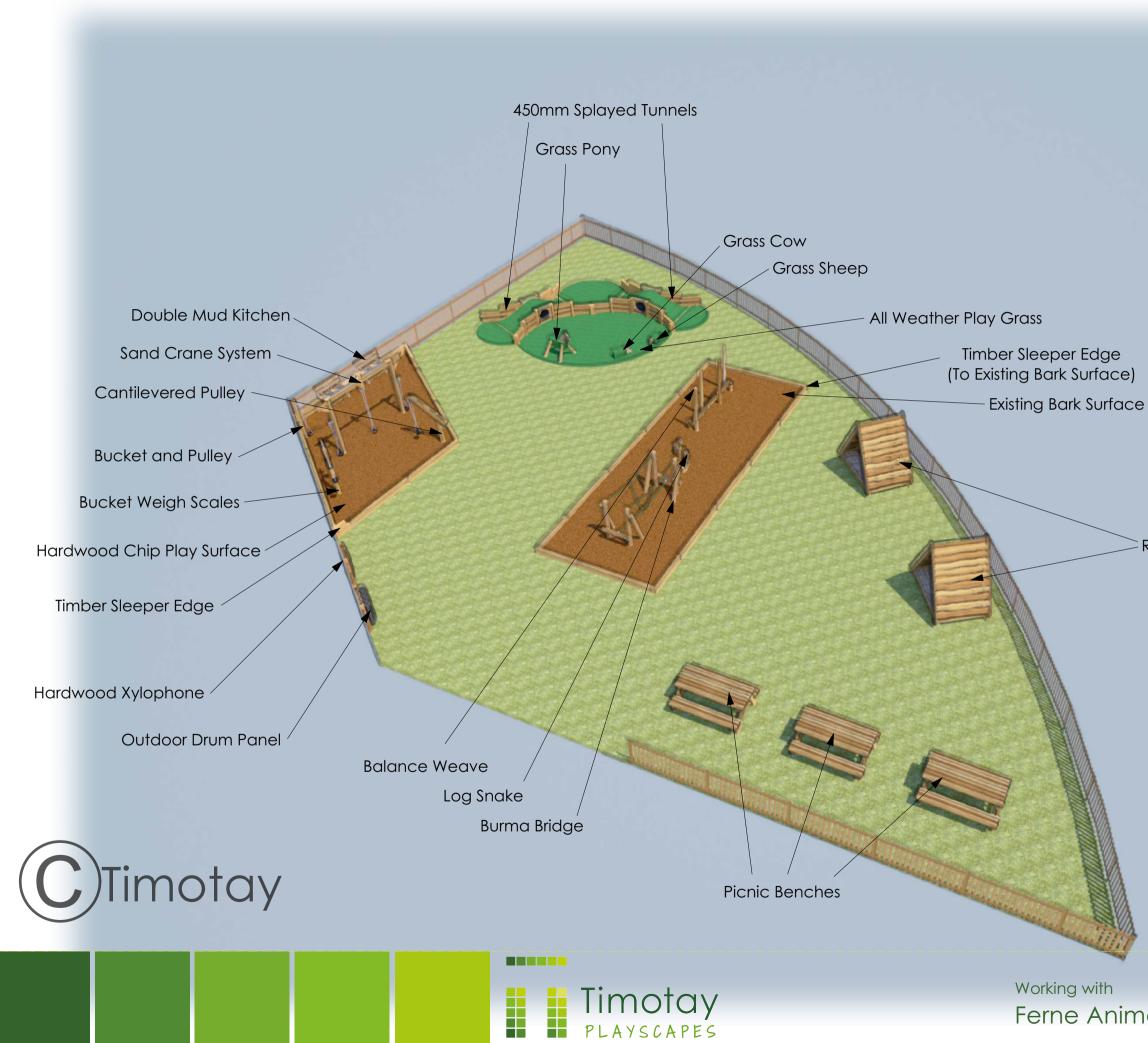

## Timotay PLAYSCAPES







Rasied Rustic Dens

\* Visuals are concepts only Please refer to quotation for specification of your project.

Ferne Animal Sanctuary

Overview No. 1 28.07.2023 CAR 2023000586-1



Overview No. 2 28.07.2023 CAR 2023000586-1





Overview No. 3 28.07.2023 CAR 2023000586-1

\* Visuals are concepts only Please refer to quotation for specification of your project.



\* Visuals are concepts only Please refer to quotation for specification of your project.

Overview No. 4 28.07.2023 CAR 2023000586-1



Overview No. 5 28.07.2023 CAR 2023000586-1

\* Visuals are concepts only Please refer to quotation for specification of your project.



\* Visuals are concepts only Please refer to quotation for specification of your project.

Overview No. 6 28.07.2023 CAR 2023000586-1